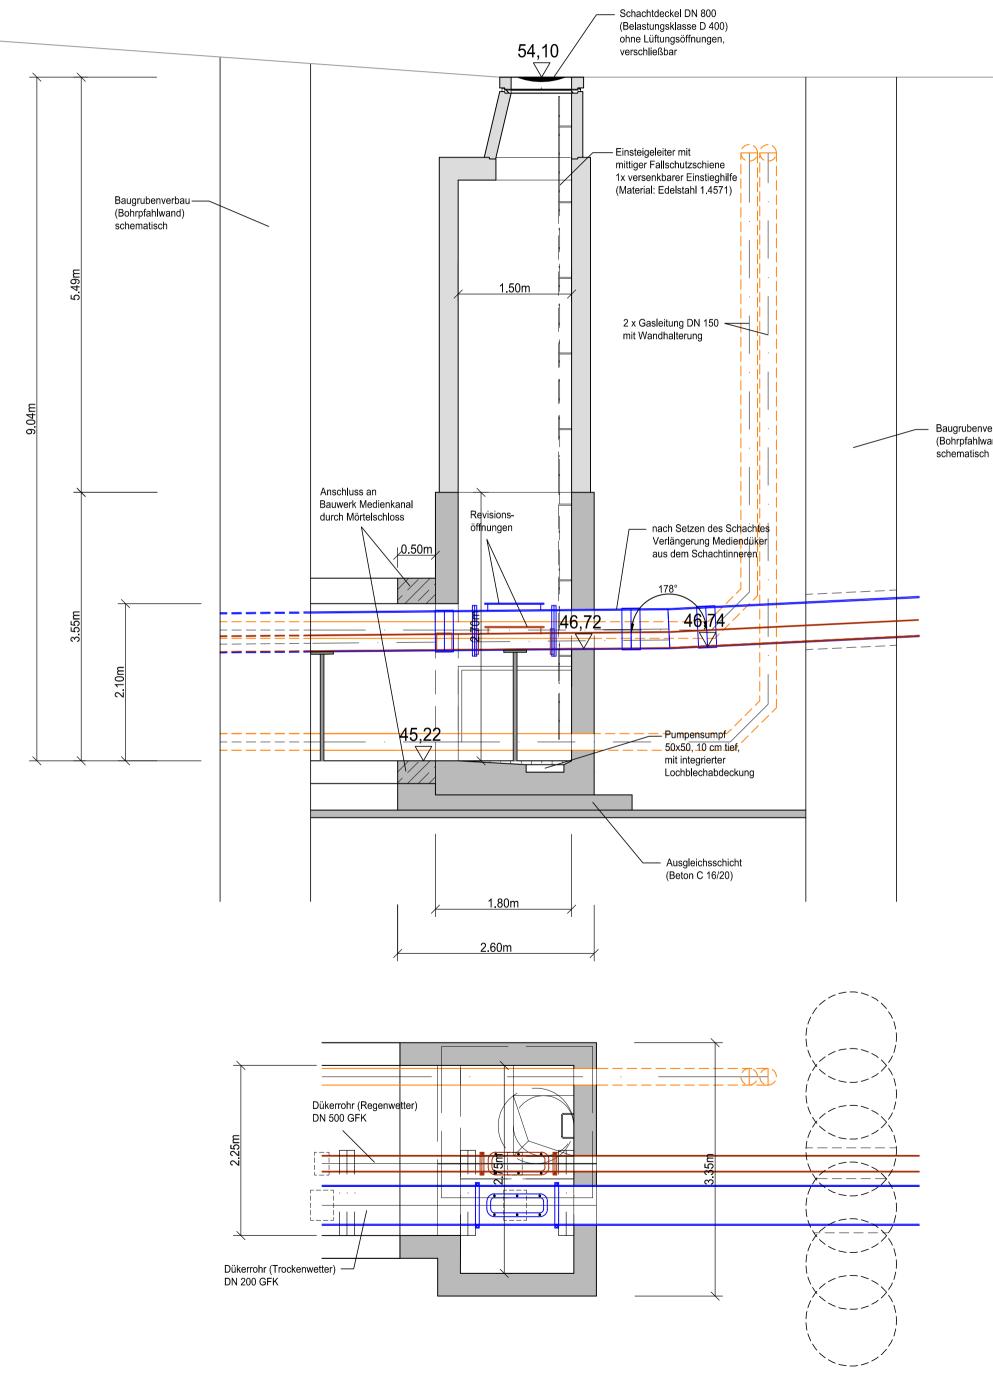

## Düker - Zwischenkammer - Schacht A 20

Stahlbetonfertigteile Kammer: Rahmenbauteile Steigschacht: Fertigteile 1,50m x 2,75m

## Höhenbezugssystem DHHN 92, Lagesystem GK 42/83 (3°)

| Entwurfsbearbeitung:                                                                                |                                                                                                  |            | Projekt-Nr. E | BAUWAS: | 500       |
|-----------------------------------------------------------------------------------------------------|--------------------------------------------------------------------------------------------------|------------|---------------|---------|-----------|
| II                                                                                                  | sorgung/-behandlung Am Krugberg 3<br>k/-schutz 40005 D-brag 20                                   | ainfald    |               | Datum   | Zeict     |
| BAUWAS<br>Abfall                                                                                    | Wasserversorgung/-wirtschaft 1905 Raben Selement<br>Abfall Telefax: 03860 / 5601-0<br>Stroßenbeu |            | Bearb.:       | 10/2019 | Radscheid |
| BERATUNG • PLANUNG • BAULEITUNG • GUTACHTEN e-mail: info@ib-bauwas.de<br>internet: www.ib-bauwas.de |                                                                                                  | Gez.:      | 10/2019       | Wolf    |           |
|                                                                                                     |                                                                                                  |            | Gepr.:        |         |           |
|                                                                                                     | Geänder†                                                                                         |            | Datum         | Gez.    | Geprüft   |
|                                                                                                     |                                                                                                  |            |               |         |           |
| o                                                                                                   |                                                                                                  |            |               |         |           |
| c                                                                                                   |                                                                                                  |            |               |         |           |
| d                                                                                                   |                                                                                                  |            |               |         |           |
| Landeshauptsta<br>Fachdienst Verk                                                                   | dt Schwerin<br>ehrsmanagement                                                                    |            | Unterlage :   | 6       | )         |
| Straßenklasse und Nr.:                                                                              | e und Nr.: Stadtstraße                                                                           |            |               | 02.5    |           |
| Streckenbezeichnung:                                                                                | Wallstraße                                                                                       |            | Projekt-Nr.:  |         |           |
| Gemarkung:                                                                                          | Schwerin                                                                                         |            |               |         |           |
| Bauwerk / Baumaßnahme:                                                                              |                                                                                                  |            |               | Datum   | Zeich     |
| BW 12 – Brücke über die DB Strecke 6441 in<br>km 65,2+50 im Zuge der Wallstraße in Schwerin         |                                                                                                  |            | Bearb.:       |         |           |
|                                                                                                     |                                                                                                  |            | Gez.:         |         |           |
|                                                                                                     |                                                                                                  | Gepr.:     |               |         |           |
|                                                                                                     |                                                                                                  |            | ASB - Nr.:    |         |           |
| Plandarstellung:                                                                                    |                                                                                                  |            |               |         |           |
| Teilobjekt 02 – Medienkanal                                                                         |                                                                                                  |            | Bauwerksplan  |         |           |
| Bauwerkübersichtsplan TO 2.2,<br>Schacht A 20 – Zwischenkammer                                      |                                                                                                  |            |               | 4 5 0   |           |
|                                                                                                     | WISCHEIRAIIIIIEI                                                                                 | C"#1       | Maßstab:      | 1:50    |           |
| Aufgestellt:                                                                                        |                                                                                                  | Geprüft:   |               |         |           |
|                                                                                                     |                                                                                                  |            |               |         |           |
|                                                                                                     |                                                                                                  |            |               |         |           |
|                                                                                                     |                                                                                                  |            |               |         |           |
| Gesehen:                                                                                            |                                                                                                  | Genehmigt: |               |         |           |
|                                                                                                     |                                                                                                  |            |               |         |           |
|                                                                                                     |                                                                                                  |            |               |         |           |
|                                                                                                     |                                                                                                  |            |               |         |           |

Baugrubenverbau (Bohrpfahlwand)